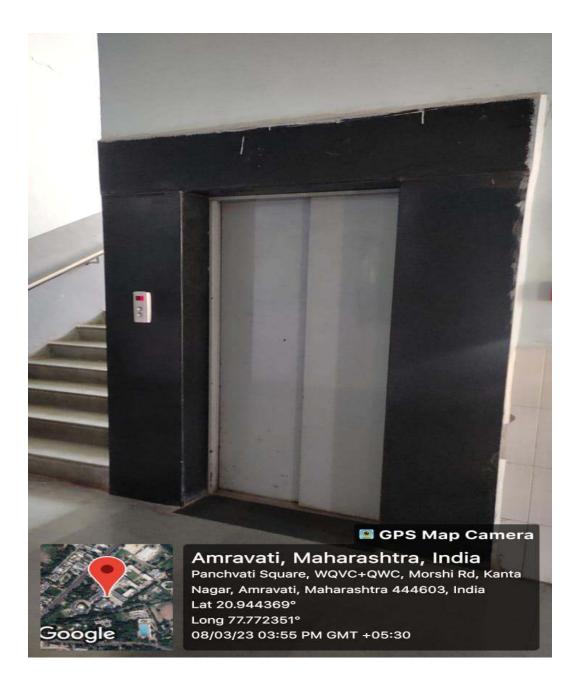

| Skill lab lecture hall |
|                     |                  | Guyton lecture hall    |
| Divyangjan friendly | lly 5            | Library                |
| washroom            |                  | Ward no 23-24          |
|                     |                  | Ward no 25-26          |
|                     | Auditorium – 1,2 |                        |
| Human assistance    | 2                | OPD                    |
|                     |                  | Emergency              |
| Brail signages      | All OPDs         |                        |

Chart of facilities available with institute for barrier free environment





#### Ramp at library

# Ramp at ward



## Ramp at ward



## Ramp at ward



## Ramp for classroom

## Ramps at Auditorium



# Lifts



Divyangjan friendly washroom





## Divyangjan friendly washroom

Tactile Path

#### GPS Map Camera

Amravati, Maharashtra, India WQWF+227, Kanta Nagar, Amravati, Maharashtra 444603, India Lat 20.944965° Long 77.772232° 08/03/23 04:05 PM GMT +05:30 Amravati, MH, India

Nagpur Road, Kanta Nagar, Amravati, 444603, MH, India Lat 20.945577, Long 77.772907 08/28/2023 09:19 AM GMT+05:30 Note : Captured by GPS Map Camera

GPS Map Camera

#### Tactile Path

# Screen reading Software

## Screen reading Software



Chairperson - Criteria No. NAAC Steering Committee Dr. P. D. M. M. C. Amravati DEAN Or Panjabrao Alias Bhausaheb Deshimukh Memorial Medical College, Amravati Human assistance



#### Provision for Human Assistance

Link to Video showing Human Assistance





#### Human assistance

Brai