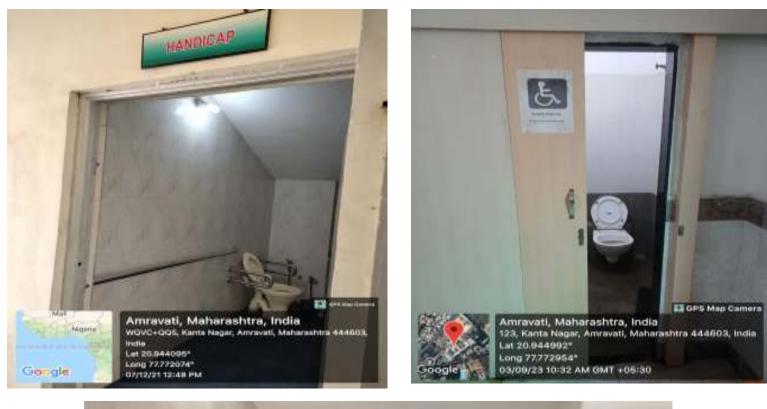

hall |
|                     |                  | Guyton lecture hall    |
| Divyangjan friendly | lly 5            | Library                |
| washroom            |                  | Ward no 23-24          |
|                     |                  | Ward no 25-26          |
|                     | Auditorium – 1,2 |                        |
| Human assistance    | 2                | OPD                    |
|                     |                  | Emergency              |
| Brail signages      | All OPDs         |                        |

Chart of facilities available with institute for barrier free environment





#### Ramp at library

# Ramp at ward



## Ramp at ward



## Ramp at ward



## Ramp for classroom

## Ramps at Auditorium



# Lifts



Divyangjan friendly washroom





## Divyangjan friendly washroom

Tactile Path

#### GPS Map Camera

Amravati, Maharashtra, India WQWF+227, Kanta Nagar, Amravati, Maharashtra 444603, India Lat 20.944965° Long 77.772232° 08/03/23 04:05 PM GMT +05:30 Amravati, MH, India

Nagpur Road, Kanta Nagar, Amravati, 444603, MH, India Lat 20.945577, Long 77.772907 08/28/2023 09:19 AM GMT+05:30 Note : Captured by GPS Map Camera

GPS Map Camera

#### Tactile Path

# Screen reading Software

## Screen reading Software



Chairperson - Criteria No. NAAC Steering Committee Dr. P. D. M. M. C. Amravati DEAN Or Panjabrao Alias Bhausaheb Deshimukh Memorial Medical College, Amravati Human assistance



#### Provision for Human Assistance

Link to Video showing Human Assistance





#### Human assistance

Brail signages for visually challeng