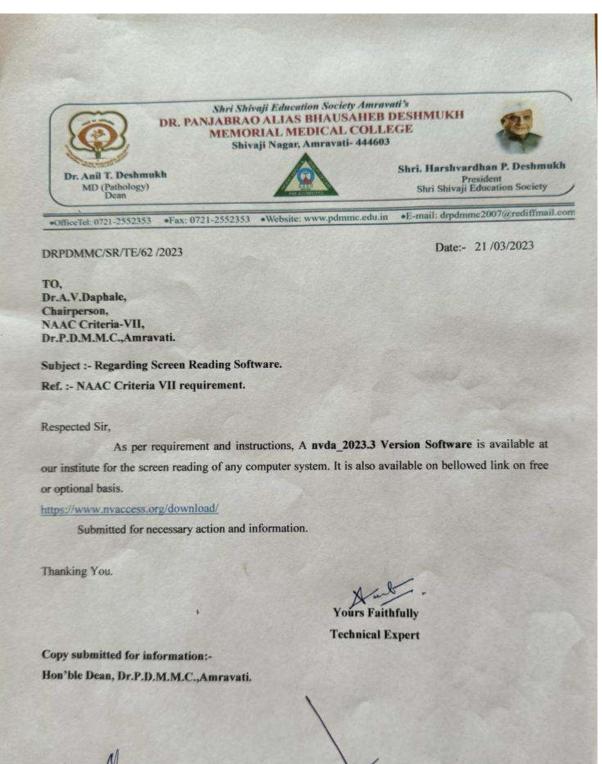

# Screen reading Software

## Screen reading Software

Chairperson - Criteria No. NAAC Steering Committee Dr. P. D. M. M. C. Amravati DEAN Or Panjabrao Alias Bhausaheb Deshimukh Memorial Medical College, Amravati Human assistance